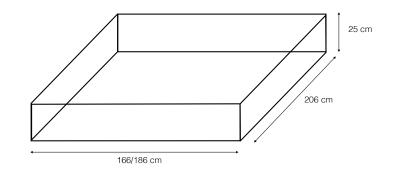

Measurements: ASHAWOOD BASIC bed structure bed base cm 160x200 total dimension cm 166x206xh25 bed base cm 180x200 total dimension cm 186x206xh25 Stucture finishes: wateroil transparent mat Maintenance: clean with soft cloth Designer: Studio Controdesign in collaboration with xam project studio Year of production: Restyling 2021  $n^{\circ}$  1 box: cm 203x192x14 (bed structure+slatted bed base), Packaging data: mc 0,54